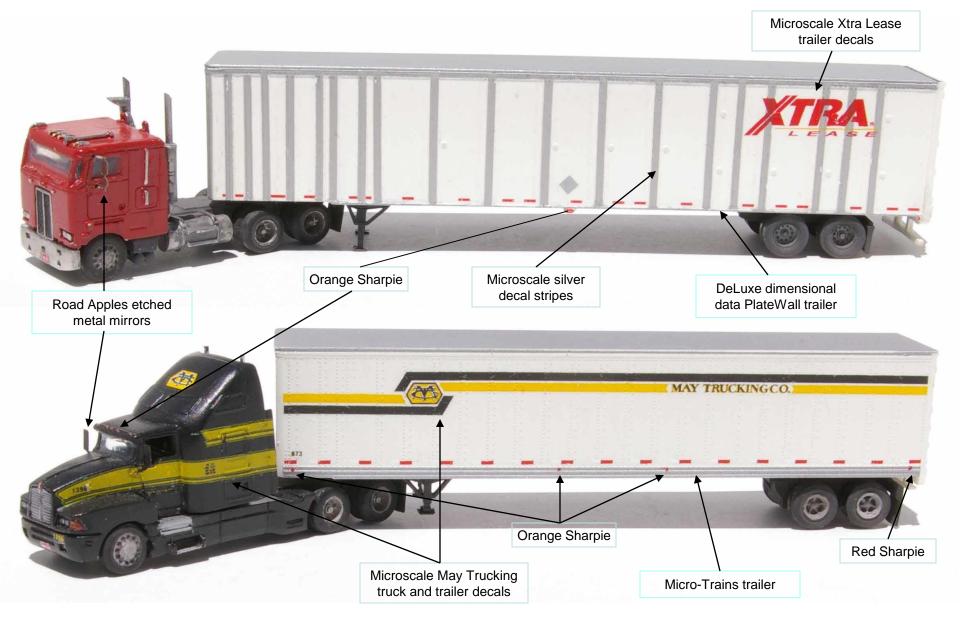

## N Scale Vehicle Association

"For the modeler and collector of 1:160 scale vehicles and equipment"

Easy 'N' Inexpensive ways to enhance the Showcase Miniatures semi-tractors

## **Showcase Miniatures**

Peterbilt 362 and Kenworth T600 Semi-tractors

- Clean all parts thoroughly before assembling with your favorite adhesive
- Apply Microscale Micro Mask to any parts you do want painted
- Paint primer color
- Drill holes for attaching mirrors
- Paint final color
- Highlight details with paint, paint pen or markers
- Mud flaps from Evergreen styrene strips (0.03 X 0.03 and 0.01 X 0.156)
- Use Microscale Kristal Klear for windows
- Add trailer of your choice
- Decal license plates (optional)
- Selective weathering with powdered Tempera paints

## Showcase Miniatures Peterbilt 362 and Kenworth T600